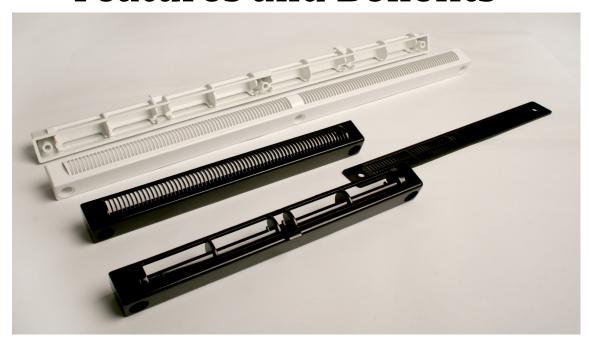

### **Features and Benefits**

The standard version of the 2000 & 4000 series Tricklevent consists of an internal ventilator with adjustable closures to regulate incoming air flow and an always open external canopy.

The Standard Ventilator The product is specifically designed for "Through Profile" applications using a 12.5mm routered slot and will provide Trickle Ventilation in accordance with the Building Regulations 2000: Part F: Approved Document F1: October 2010 Scottish Building Regulations October 2011: Standard 3.14.

- All PVC-U construction.
- Extremely rugged design
- "BBA" Certification on most versions