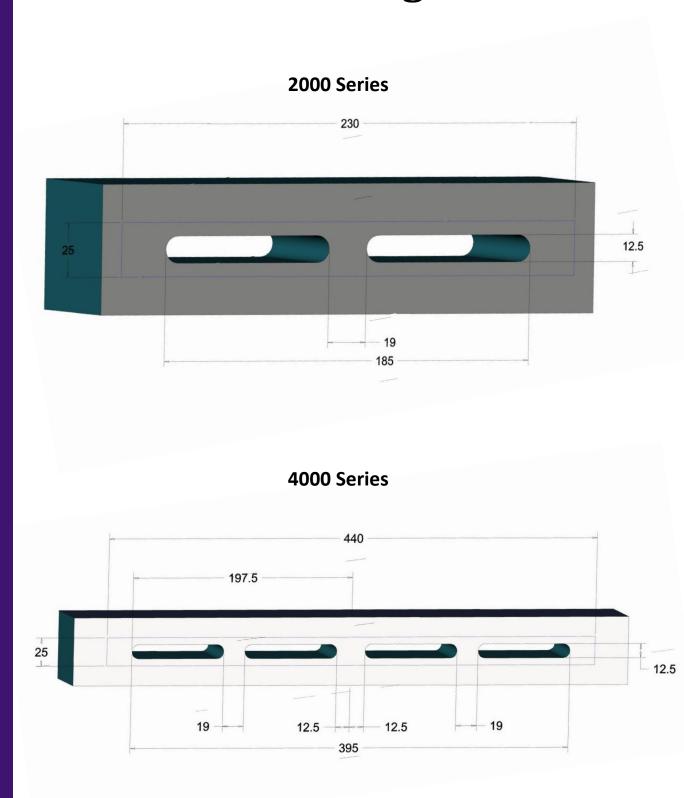

|
|      | 26 mm x 444 mm                |        | 26 mm x 444 mm                | 86g    | Standard 4000 Open   | 31dB            |
| 4000 | Depth 24 mm                   | 103g   | Depth 24 mm                   |        | Standard 4000 Closed | 36dB            |

| Vent Type            | E.Q.A. (Equivalent Area) | Geometric Free Area |  |
|----------------------|--------------------------|---------------------|--|
| Standard 2000 + Hood | 1380 mm²                 | 2000 mm²            |  |
| Standard 4000 + Hood | 2580 mm <sup>2</sup>     | 4000 mm²            |  |



### Window & Door Accessories Ltd.

Richmond House, Newtown Avenue, Malahide Road Industrial Park, Dublin 17

Tel: 01-8670011 Fax: 01-8670011 Email: info@wdacc.ie Web: www.wdacc.ie

# **Standard Routing Details**





## Window & Door Accessories Ltd.

Richmond House, Newtown Avenue, Malahide Road Industrial Park, Dublin 17

Tel: 01-8670011 Fax: 01-8670013 Email: info@wdacc.ie Web: www.wdacc.ie