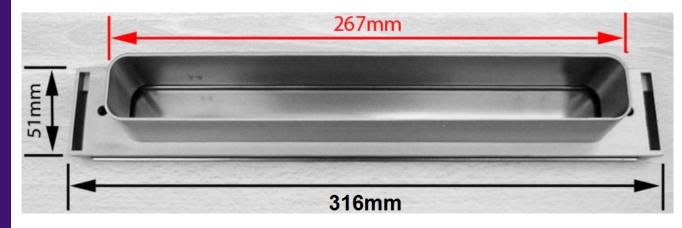

## **Features and Benefits**

- \* Slim and elegant aluminium letterbox suitable for use on most types of residential door.
- \* Telescopic sleeve set, min. aperture size 40mm, max. aperture size 80mm
- \* Closed cell foam pads for draught sealing
- \* Available in a range of attractive finishes.