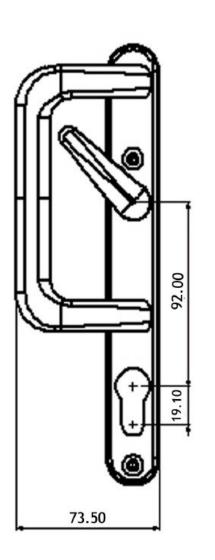

n keeps stocking to a minimum
- Screw heads are colour matched to handle
- Comprehensive range of finishes including
  White, Black, PVD Chrome, PVD Gold
- BS EN ISO9001/2008 Quality Management
  System

### **Technical Information**

#### **Material Specification**

Handle/Backplate: Zinc Alloy to BS EN 12844

Lever Assembly: Zinc Alloy to BS EN 12844

#### **Assessment Data**

Performance: Tested to 100,000 cycles

Corrosion resistance: BS EN 1670 Grade 4 - 240 NSS

#### **Additional Information**

Box Qty: 1 per box

Accessories: Screws & Spindle specified to suit finish & profile



## Window & Door Accessories Ltd.

Richmond House, Newtown Avenue, Malahide Road Industrial Park, Dublin 17

Tel: 01-8670011 Fax: 01-8670011 Email: info@wdacc.ie Web: www.wdacc.ie

# **Technical Drawing**





## **Product Codes**

| Patio Door Handle, Sliding Door |      |            |  |
|---------------------------------|------|------------|--|
| Part No                         | Hand | Finish     |  |
| C1101-01-WH-LH                  | L/H  | White      |  |
| C1101-01-BLK-LH                 | L/H  | Black      |  |
| C1101-01-PVDG-LH                | L/H  | PVD Gold   |  |
| C1101-01-PVDCH-LH               | L/H  | PVD Chrome |  |

| Patio Door Handle, Sliding Door |      |            |  |
|---------------------------------|------|------------|--|
| Part No                         | Hand | Finish     |  |
| C1101-01-WH-RH                  | R/H  | White      |  |
| C1101-01-BLK-RH                 | R/H  | Black      |  |
| C1101-01-PVDG-RH                | R/H  | PVD Gold   |  |
| C110