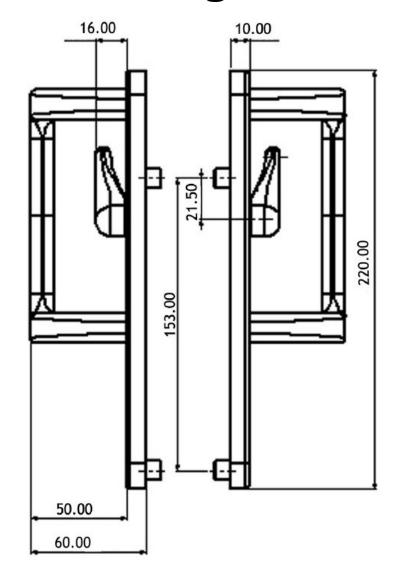

keeps stocking to a minimum
- Screw heads are colour matched to handle
- Comprehensive range of finishes including
  White, Black, PVD Chrome, PVD Gold
- BS EN ISO9001/2008 Quality Management
  System

### **Technical Information**

#### **Material Specification**

Handle/Backplate: Zinc Alloy to BS EN 12844

Lever Assembly: Zinc Alloy to BS EN 12844

#### **Assessment Data**

Performance: Tested to 100,000 cycles

Corrosion resistance: BS EN 1670 Grade 4 - 240 NSS

#### **Additional Information**

Box Qty: 1 per box

Accessories: Screws & Spindle specified to suit finish & profile



## Window & Door Accessories Ltd.

Richmond House, Newtown Avenue, Malahide Road Industrial Park, Dublin 17

Tel: 01-8670011 Fax: 01-8670011 Email: info@wdacc.ie Web: www.wdacc.ie

# **Technical Drawing**





## **Product Codes**

| Patio Door Handle, Sliding Door |      |            |  |
|---------------------------------|------|------------|--|
| Part No                         | Hand | Finish     |  |
| C1101-01-WH-LH                  | L/H  | White      |  |
| C1101-01-BLK-LH                 | L/H  | Black      |  |
| C1101-01-PVDG-LH                | L/H  | PVD Gold   |  |
| C1101-01-PVDCH-LH               | L/H  | PVD Chrome |  |

| Patio Door Handle, Sliding Door |      |            |  |
|---------------------------------|------|------------|--|
| Part No                         | Hand | Finish     |  |
| C1101-01-WH-RH                  | R/H  | White      |  |
| C1101-01-BLK-RH                 | R/H  | Black      |  |
| C1101-01-PVDG-RH                | R/H  | PVD Gold   |  |
| C1101-