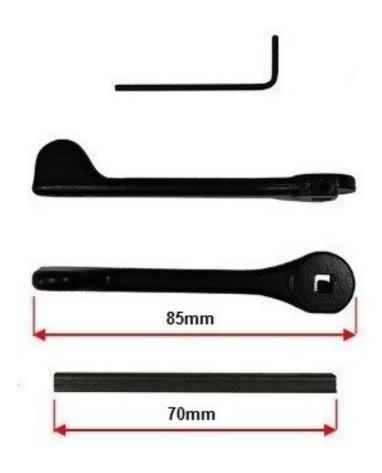

## **Technical Information**

A direct replacement for a sliding patio door handle, operating a latch. Comprising of two metal levers, a 4mm square spindle and an Allen key. The metal levers are held to the square spindle by a small grub screw, Located in the base of the lever.

The Allen key provided secures the lever to the spindle

Metal construction
5mm spindle x 70mm length
Two levers supplied with Allen key, spindle and grub screw