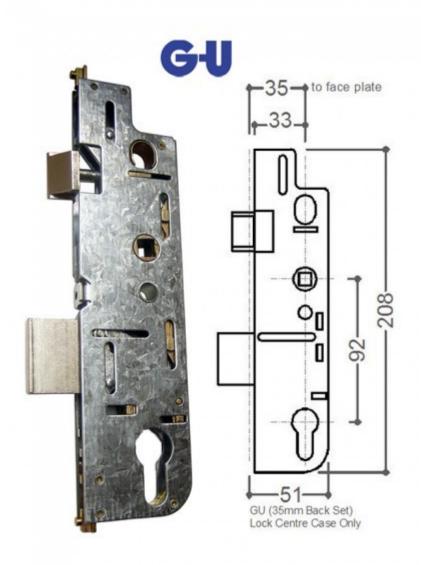

## **Features and Benefits**

This highly popular Old Style 35mm Backset GU centre case is an ideal replacement unit for your multi point door lock. Suitable for Euro profile locks, this latch and deadbolt centre case has a single spindle operation and 92mm PZ Centres.

Single follower operation.

- Backset: 35mm
- PZ Centres: 92mm (distance from centre of spindle to centre of key)
- Follower / Spindle: Single
- Centre Case: Latch & Deadbolt
- Non-Handed (will fit left or right handed doors)