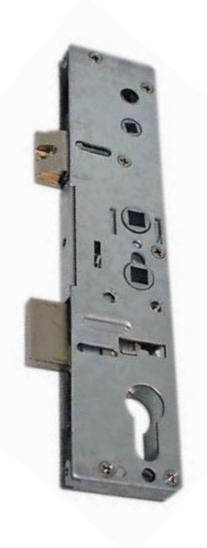

## **Features and Benefits**

Lockmaster gearbox centre case 35mm - 62mm / 92mm Centre Case Gearbox can be used to replace a like for like Centre Case when it is no longer working. In addition, the Lockmaster gearbox 35mm - 62mm / 92mm double spindle version can be installed as an upgrade to your existing product if only a single spindle to allow a different handle operation if desired

The twin spindle lockcase is un-sprung and should be used in conjunction with sprung door handles

Backset 35mmCase Height 228mmCase Width 47mm

Centre Case Latch & DeadboltCentres 92mm & 62mm

• Operation A - Lift lever to engage locking mechanisms and then one full turn of the cylinder to lock. One full turn of the key then push down on the lever to unlock