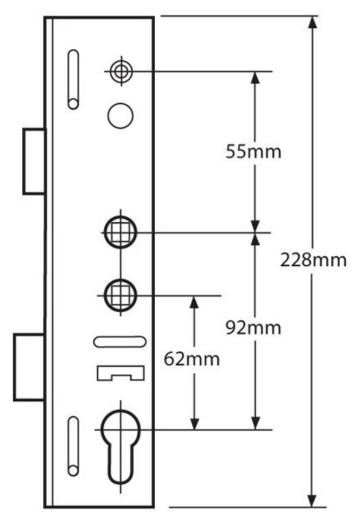

The twin spindle lockcase is un-sprung and should be used in conjunction with sprung door handles

Backset 35mmCase Height 228mmCase Width 47mm

Centre Case Latch & DeadboltCentres 92mm & 62mm

• Operation A - Lift lever to engage locking mechanisms and then one full turn of the cylinder to lock. One full turn of the key then push down on the lever to unlock