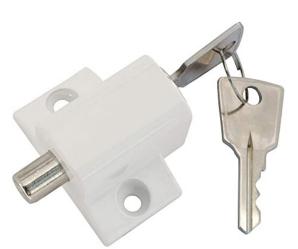

## **Features and Benefits**

- Easy to install
- Suitable for most sliding patio doors
- \* Push bolt in to lock & unlock with the key
- \* Supplied complete with fixings
- Supplied with 2 keys

The Patio Lock is easy to install and operate. When the door is shut press the bolt in thus locking the door in place, simply turn the key and the spring loaded bolt will pop back into place thus unlocking the door.