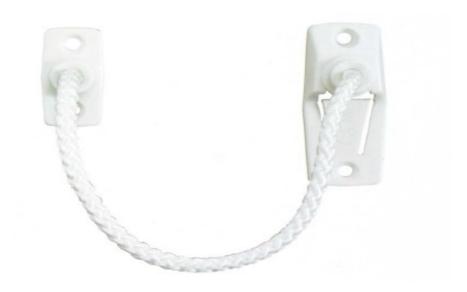

## **Features and Benefits**

- \* Polyester restrictor cord prevents the sash from being opened beyond the set distance
- \* The restrictor cord is held in place by a spring loaded locking tongue, which may be released to allow the window to be opened freely.
- \* On the inward-opening windows, the cord should be fixed to the frame and the locking plate to the window sash.

## **Product Codes**

| Nylon Cord Restrictor |       |
|-----------------------|-------|
| A6501-NY-WH           | White |
| A6501-NY-BLK          | Black |

Box Qty-10pcs