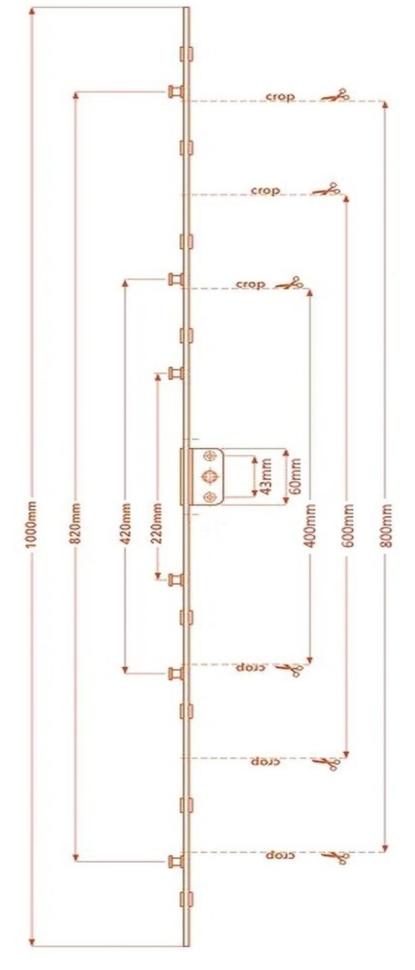

## **Features and Benefits**

This espag rod is extremely versatile, it is available with a 13mm or 16mm wide inline 1 metre strip with 4 mushrooms however each side can be cropped up to 4 times in 10cm increments. The centre case has an 8mm follower, 2 threaded holes and slides 20mm to the side which rotates the follower from square to diamond.

The screw holes have plastic inserts which not only allow for tolerances when installing but act as pivot points to allow the locking mechanism to operate.

Available in a 21mm or 25mm backset.