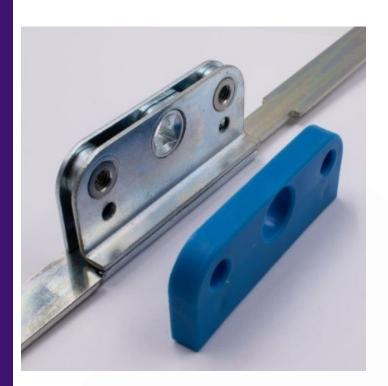

## **Features and Benefits**

This espag rod is extremely versatile, it is available with a 13mm or 16mm wide inline 1 metre strip with 4 mushrooms however each side can be cropped up to 4 times in 10cm increments. The centre case has an 8mm follower, 2 threaded holes and slides 20mm to the side which rotates the follower from square to diamond.

The screw holes have plastic inserts which not only allow for tolerances when installing but act as pivot points to allow the locking mechanism to operate.

Available in a 21mm or 25mm backset.