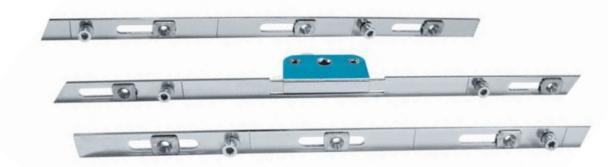

## **Features and Benefits**

This espag rod is extremely versatile, it is available with a 13mm or 16mm wide inline 1 metre strip with 4 mushrooms however each side can be cropped up to 4 times in 10cm increments. The centre case has an 8mm follower, 2 threaded holes and slides 20mm to the side which rotates the follower from square to diamond.

The screw holes have plastic inserts which not only allow for tolerances when installing but act as pivot points to allow the locking mechanism to operate.

Available in a 21mm or 25mm backset.