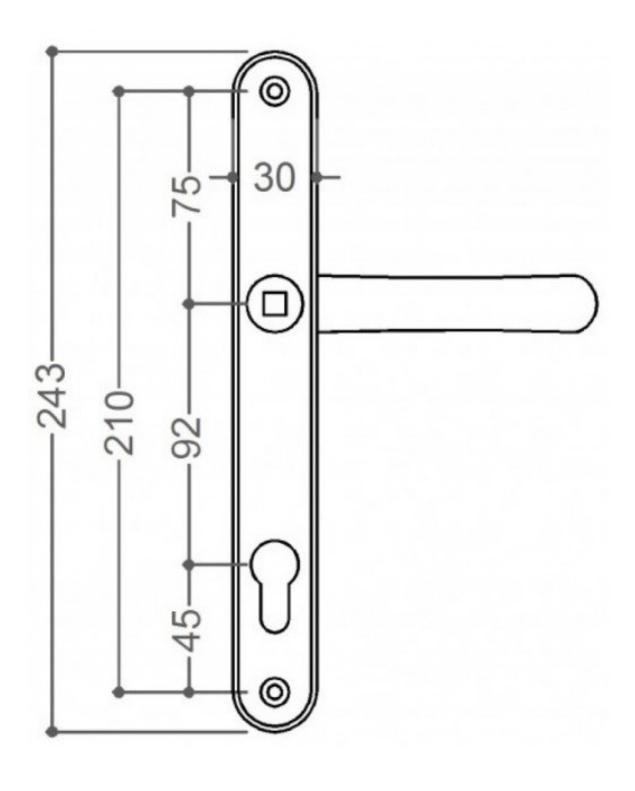

-Handed.
- Blank external backplate available for french door application.
- Security 2star TS007 Options.
- M6 fixings with reinforced bosses for extra security.
- \* All handles lightweight and sprung.
- Spring cassettes are available for both short and long backplates.
- Supplied complete with screws and spindles.
- \* Finish Options: White, Polished Gold, Polished Chrome, Brushed Stainless and Black.

#### **Technical Information**

**Assessment Data** 

**Additional Information** 

Box Qty: 15 per box

BS EN ISO 9001/2008 Quality Management System.

10 Year Mechanical Guarantee



### Window & Door Accessories Ltd.

Richmond House, Newtown Avenue, Malahide Road Industrial Park, Dublin 17

Tel: 01-8670011 Fax: 01-8670011 Email: info@wdacc.ie Web: www.wdacc.ie

# **Technical Drawing**





## Window & Door Accessories Ltd.

Richmond House, Newtown Avenue, Malahide Road Industrial Park, Dublin 17

Tel: 01-8670011 Fax: 01-8670013 Email: info@wdacc.ie Web: www.wdacc.ie