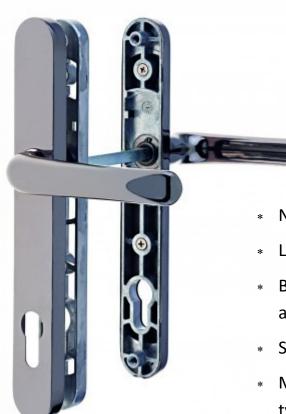

#### **Features and Benefits**

- No Visible fixings
- Lever/Lever or Lever/Pad variants: Non-Handed.
- Blank external backplate available for french door application.
- Security 2star TS007 Options.
- M6 fixings with reinforced bosses for extra security.
- \* All handles lightweight and sprung.
- Spring cassettes are available for both short and long backplates.
- Supplied complete with screws and spindles.
- \* Finish Options: White, Polished Gold, Polished Chrome, Brushed Stainless and Black.