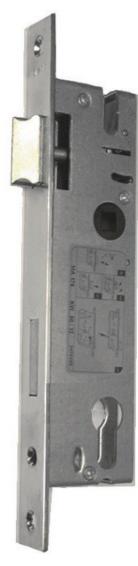

## **Features and Benefits**

## **Technical Information**

- Security mortice lock with deadbolt and reversible latch.
- Deadbolt operated by cylinder
- Latchbolt can be operated by handle or cylinder
- Deadbolt has 25mm double throw
- Deadbolt is protected against sawing with hardened steel pins
- 24mm faceplate
- Available in a range of backset sizes
- Suits standard lever/lever or lever/pull pad handles with PZ 92