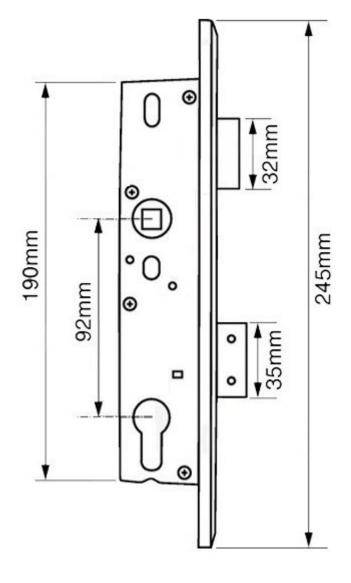

## **Technical Information**

- Security mortice lock with deadbolt and reversible latch.
- Deadbolt operated by cylinder
- Latchbolt can be operated by handle or cylinder
- Deadbolt has 25mm double throw
- Deadbolt is protected against sawing with hardened steel pins
- 24mm faceplate
- Available in a range of backset sizes
- Suits standard lever/lever or lever/pull pad handles with PZ 92

## **Product Code**

| Item Number | Backset |
|-------------|---------|
| B0511-92-30 | 30mm    |
| B0511-92-35 | 35mm    |
| B0511-92-40 | 40mm    |