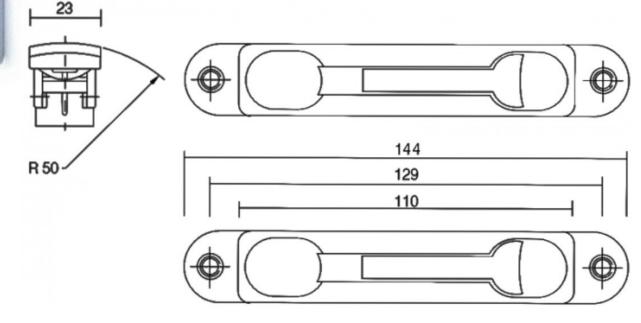

## **Features and Benefits**

The Axim Flush bolts are rebated into a door, and are operated by a small lever. For maximum security Axim flush bolts secure the slave leaf of a pair of doors.

A standard installation requires two flushbolts morticed into the top and bottom of the door. For maximum security the Axim flush bolt has a hardened steel bolt, zinc plated with an anti-rattle sleeve.

- Primarily intended for mounting in the leading edge or inside face of the slave leaf of a pair of doors
- Key features include smooth lever action
- Available in one fully threaded length, 305mm, which can be cut to suit
- Shoot bolt: 18 mm diameter and a die cast zinc alloy body mechanism