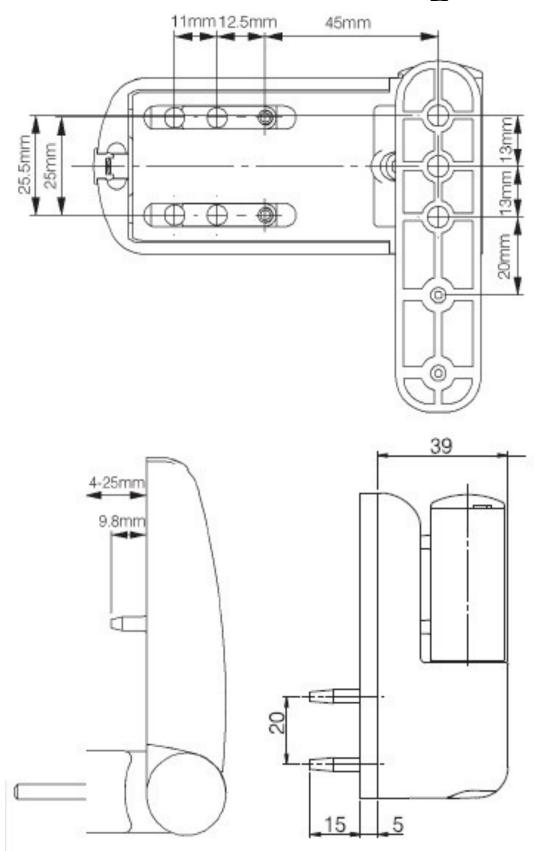

r compression (+/- 1mm)
- Adjustment with 5mm Allen key achieved without removing door leaf from frame
- \* Steel hinge pin for enhanced strength
- Captive sash retaining screw for simple sash lid fitting
- 'Lift-on, lift-off' design for efficient on-site installation by one person
- Positive location of the top cover cap and height adjustment packer further eases fabrication
- 4 over-rebate bushes to fit over-rebate heights
  14 24mm bushes are marked 14-20mm,
  15-19mm,16-18mm and 17mm
- Utilises only 1 frame packer to alter over-rebate heights by a further 4mm, suiting a range of



## Window & Door Accessories Ltd.

Richmond House, Newtown Avenue, Malahide Road Industrial Park, Dublin 17

Tel: 01-8670011 Fax: 01-8670013 Email: info@wdacc.ie Web: www.wdacc.ie

## **Technical Drawing**





## Window & Door Accessories Ltd.

Richmond House, Newtown Avenue, Malahide Road Industrial Park, Dublin 17

Tel: 01-8670011 Fax: 01-8670013 Email: info@wdacc.ie Web: www.wdacc.ie