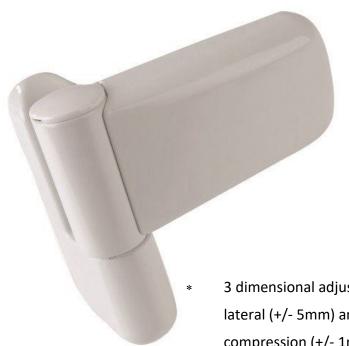

## **Features and Benefits**

- 3 dimensional adjustment vertical (+4mm), lateral (+/- 5mm) and fine tuning for compression (+/- 1mm)
- Adjustment with 5mm Allen key achieved without removing door leaf from frame
- \* Steel hinge pin for enhanced strength
- Captive sash retaining screw for simple sash lid fitting
- 'Lift-on, lift-off' design for efficient on-site installation by one person
- Positive location of the top cover cap and height adjustment packer further eases fabrication
- 4 over-rebate bushes to fit over-rebate heights
  14 24mm bushes are marked 14-20mm,
  15-19mm,16-18mm and 17mm
- Utilises only 1 frame packer to alter over-rebate heights by a further 4mm, suiting a range of