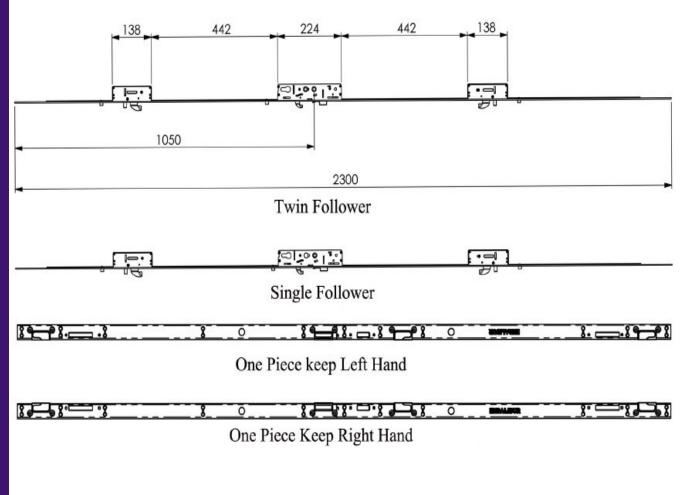

# **Technical Drawing**

### **Product Codes**

| Product Code | Description                                                                                 | Finish |
|--------------|---------------------------------------------------------------------------------------------|--------|
| B0611-10     | Excalibur Door Lock 3Hook, 2 Pins, 3 Roller, B/Set 35mm, 16mm F/P,<br>Silver                | Silver |
| B0611-20     | Excalibur Door Lock 3Hook, 2 Pins, 3 Roller, B/Set 35mm, 16mm F/P,<br>Short B/Plate, Silver | Silver |
| B0621-10     | Excalibur Door Lock, S/Spindle, 3Hook, 2 Pins, 3 Roller, B/Set<br>35mm,16mm F/P, Silver     | Silver |
| B0690-10-LH  | One Piece Keep to suit Excalibur 8 Point Door Lock, L/H                                     | Silver |
| B0690-10-RH  | One Piece Keep to suit Excalibur 8 Point Door Lock, R/H                                     | Silver |