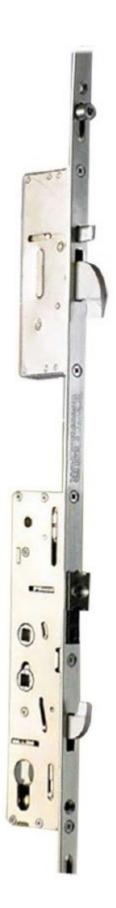

# **Features and Benefits**

- \* 3 x Sintered Steel hooks-outer hooks bi directional
- \* 2 x Steel anti lift bolts.
- \* Reversible latch.
- \* 3 x compression cams +/- 1mm adjustment.
- \* 35 and 45 mm backset options.
- \* 16mm faceplate
- \* PZ292cm or 92/62mm twin spindle option.
- Accepts standard 92mm unsprung handles and euro profile cylinders.
- \* PAS023/24 approved and Secured by Design.
- \* 10 Year Guarantee

#### **Material Specification**

Lock case: Steel CR3 Passivate & Seal Rollers: Steel Passivate & Seal Keeps: Steel CR3 Passivate & Seal One Piece Keep: Steel CR3 Passivate & Seal.

### **Product Codes**

| Product Code | Description                                                                                 | Finish |
|--------------|---------------------------------------------------------------------------------------------|--------|
| B0611-10     | Excalibur Door Lock 3Hook, 2 Pins, 3 Roller, B/Set 35mm, 16mm F/P,<br>Silver                | Silver |
| B0611-20     | Excalibur Door Lock 3Hook, 2 Pins, 3 Roller, B/Set 35mm, 16mm F/P,<br>Short B/Plate, Silver | Silver |
| B0621-10     | Excalibur Door Lock, S/Spindle, 3Hook, 2 Pins, 3 Roller, B/Set<br>35mm,16mm F/P, Silver     | Silver |
| B0690-10-LH  | One Piece Keep to suit Excalibur 8 Point Door Lock, L/H                                     | Silver |
| B0690-10-RH  | One Piece Keep to suit Excalibur 8 Point Door Lock, R/H                                     | Silver |