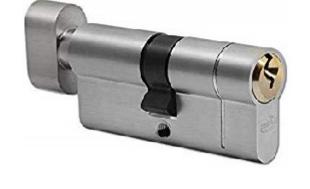

These cylinders are drill, pick and pull resistant and have a sacrificial cut that increases the level of security against snapping with a predetermined break point.

They are also available in a key/key, Tumbturn and Half Cylinder option