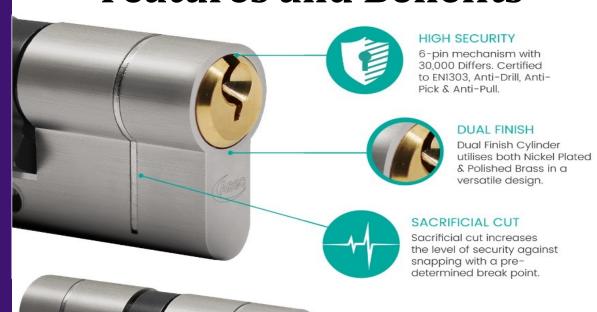

## **Features and Benefits**

## **Product Information**

The Asec Vital dual finish 6-Pin Euro Cylinder has a combined finish of a nickel plated body and a polished brass plug, this gives you a stylish yet cost effective cylinder that is suitable for use in both nickel and brass applications.

These cylinders are drill, pick and pull resistant and have a sacrificial cut that increases the level of security against snapping with a predetermined break point.

They are also available in a key/key, Tumbturn and Half Cylinder option

Supplied with 3 keys

Nickel Plated and Polished Brass dual finish

Resists snap attacks - break away sections