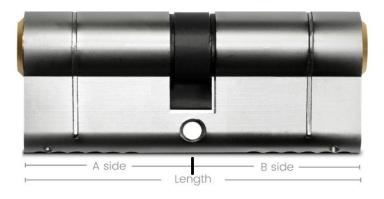

## **Product Information**

The Asec Vital dual finish 6-Pin Euro Cylinder has a combined finish of a nickel plated body and a polished brass plug, this gives you a stylish yet cost effective cylinder that is suitable for use in both nickel and brass applications.