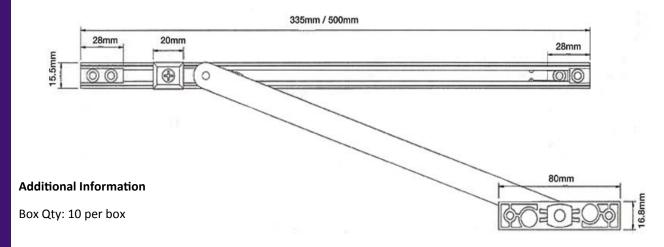

## **Features and Benefits**

- Restrictor limits door opening to present position or to maximum of 90 degrees.
- Easy to fit in euro-groove and bracket to frame.
- Slider contains friction screws to hold the door open in mild wind conditions.
- \* 335 mm length
- Suitable for all major uPVC profiles with 16mm euro-groove,
- \* BSEN ISO 9001/2008 Quality Management System.

#### **Material Specification**

Track: Aluminium extruded, stainless steel 430 (RS10)

Slider/Endcap: Nylon 66

Frame locator: Zinc BS 1004/A

#### **Assessment Data**

Performance: test to 100,000 operations.

Corrosion resistanceL meets requirements of BS EN

1670:1998 Grade 4