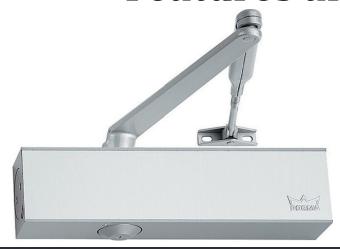

- No

Option

DORMA TS 73 V Door Closer with scissor arm and "thinking" backcheck

Specially designed for internal doors, including fire doors.

- \* Successfully third party tested to BS EN1154
- \* CERTFIRE Approved CF117
- \* Door widths up to 1100 mm
- \* For single- and double-leaf doors
- \* Anti-corrosion design for moist and damp areas
- \* Adjustable Thinking Backcheck