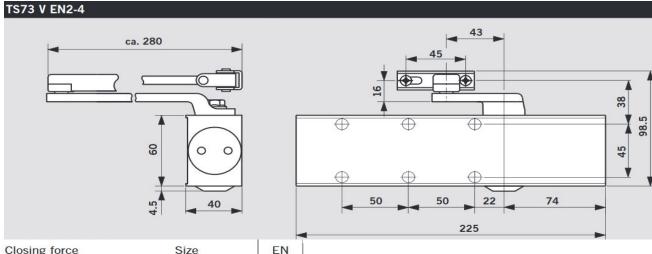

## **Features and Benefits**

Closing force Size adjustable 2 - 4Standard doors1) ≤ 1100 mm • External doors, opening outwards1) Fire and smoke check doors¹) ≤ 1100 mm • Non-handed Arm Standard • Closing force adjustable by means of setting screw 180° - 15° Closing speed adjustable at 15° - 0° 2 separate valves self-regulating Backcheck adjustable at valve Adjustable latching action by arm . Delayed action Hold-open Weight in kg 1.3 Dimensions in mm Length 225 Depth 40 Height 60 Door closer tested to EN C € mark for construction products