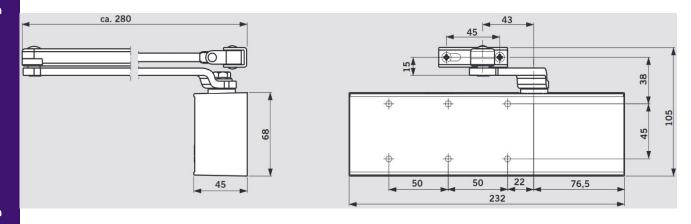

## **Features and Benefits**

| Data and features                                             |                                   | TS 71            |
|---------------------------------------------------------------|-----------------------------------|------------------|
| Spring strength (adjustable by turning round the hinge plate) | Size                              | EN 3/4           |
| Standard doors ≤ 1100 mm <sup>1)</sup>                        |                                   | •                |
| External doors, outward opening                               |                                   | _                |
| Fire doors                                                    |                                   | •                |
| Non-handed                                                    | •                                 |                  |
| Arm type                                                      | Standard<br>Slide channel         | •                |
| Closing speed adjustable at 2 separate valves                 | 180° – 15°<br>115° – 10°          | •                |
| Latching action adjustable (by arm)                           |                                   | •                |
| Backcheck                                                     |                                   | _                |
| Delayed action                                                |                                   | _                |
| Hold-open                                                     |                                   | 0                |
| Weight in kg                                                  |                                   | 1.2              |
| Dimensions in mm                                              | Length<br>Overall depth<br>Height | 232<br>245<br>68 |
| Door closer tested and approved                               | to EN 1154                        |                  |
| CE Marked                                                     |                                   | •                |