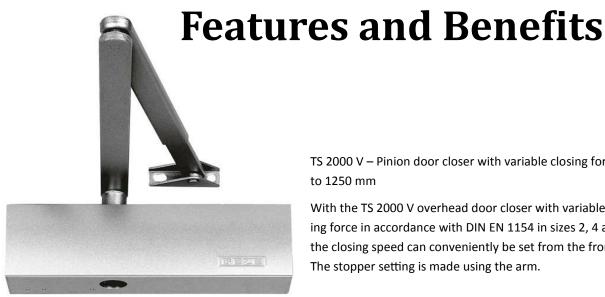

TS 2000 V - Pinion door closer with variable closing force up to 1250 mm

With the TS 2000 V overhead door closer with variable closing force in accordance with DIN EN 1154 in sizes 2, 4 and 5, the closing speed can conveniently be set from the front. The stopper setting is made using the arm.

Door closer TS 2000 V with link arm for doors with up to 1250 mm leaf widths

Closing force variable EN 2/4/5 by using offset mounting

End stop adjusted using the arm, closing speed can also be adjusted

Can be used for right and left swing doors without conversion