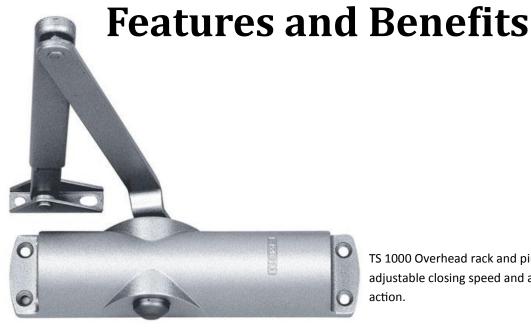

TS 1000 Overhead rack and pinion door closer with adjustable closing speed and adjustable latching action.

Variable closing force in two sizes achieved by simply turning the link, arm's power shoe: 'Weak' for leaf widths up to 850mm (closing force size 2 to EN 1154), 'Strong' for leaf widths up to 950 mm