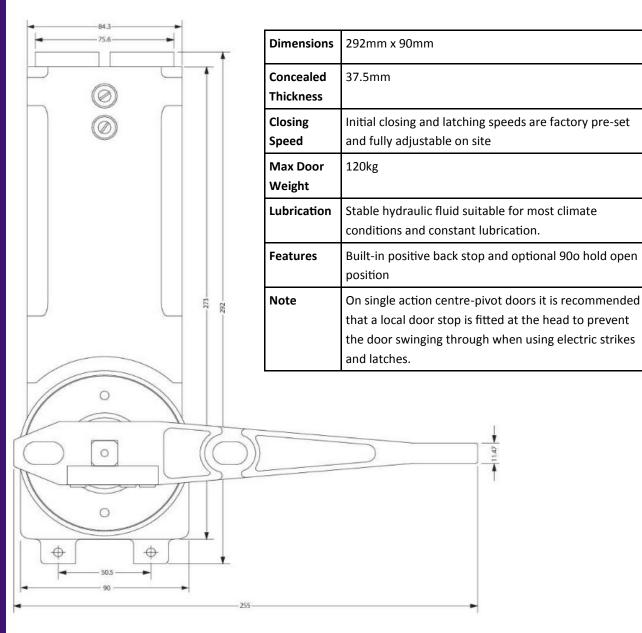

## **Features and Benefits**

| Spring<br>Strength | Max Door<br>Width | Max Door<br>Height | Max Door<br>Weight |
|--------------------|-------------------|--------------------|--------------------|
| Light              | 850mm             | 2500mm             | 40kg               |
| Medium             | 950mm             | 2500mm             | 60ks               |
| Heavy              | 1100mm            | 2500mm             | 80ks               |

| Spindle<br>Length | From Body to<br>End Spindle | Total Depth |
|-------------------|-----------------------------|-------------|
| 14mm              | 18mm                        | 56mm        |
| 18mm              | 22mm                        | 60mm        |
| 22mm              | 26mm                        | 64mm        |