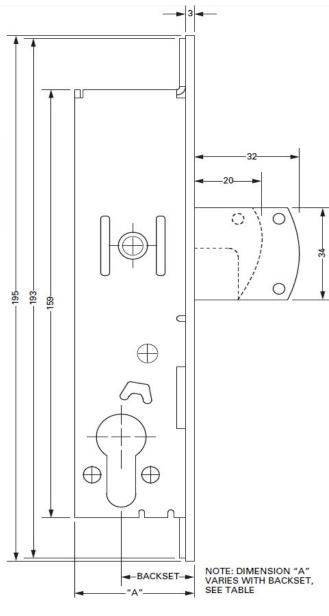

## **Product Codes**

| Item Number   | Backset |
|---------------|---------|
| B0521-2200-25 | 25mm    |
| B0521-2200-30 | 30mm    |
| B0521-2200-40 | 40mm    |