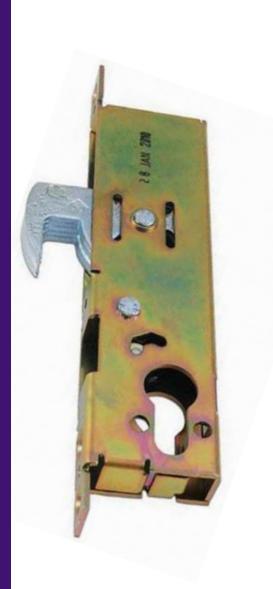

## **Features and Benefits**

## **Technical Information**

- 2/3 Point locking available when used with 4022-18 kit.
- \* Alumina ceramic core in bold to prevent hacksaw attack.
- \* Retains the same the same uncomplicated pivot mechanism and all the security features associated with the other MS Deadlocks
- \* The MS 2200 lockbody has been designed to cater for 17mm Europrofile as standard.
- \* Available on aluminium and steel doors.