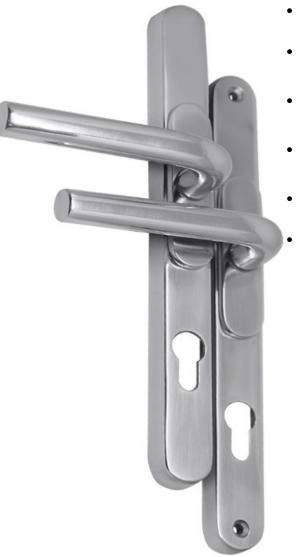

## **Features and Benefits**

- Adaptable backplate enables handle to accommodate a wide range of screw hole centres
- Adaptable vertical handle position to suit lock centres between 59-96mm
- Concealed external fixing head and outer plate for increased security
  - Double spring mechanism to allow handles to return to horizontal position
  - Adaptable centres allow easy installation on locks with offset centres

Nylon seal on sliding mechanism to provide ingress

An ideal retrofit solution, the adjustable Door Handle features an adaptable handle height (to accommodate both inline and offset centres between 59-96mm) and adaptable screw centres.

This unit features concealed external fixings for superior

security and the sliding mechanism is fitted with a nylon seal for ingress protection.

This handle is available in a range of attractive finishes and is supplied complete with all plates, 8mm solid spindle (split spindles are available as additional products), fixings and an allen key.