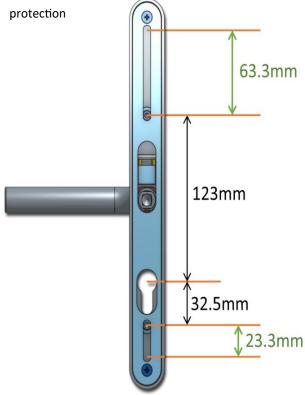

Nylon seal on sliding mechanism to provide ingress

An ideal retrofit solution, the adjustable Door Handle features an adaptable handle height (to accommodate both inline and offset centres between 59-96mm) and adaptable screw centres.

This unit features concealed external fixings for superior

security and the sliding mechanism is fitted with a nylon seal for ingress protection.

This handle is available in a range of attractive finishes and is supplied complete with all plates, 8mm solid spindle (split spindles are available as additional products), fixings and an allen key.