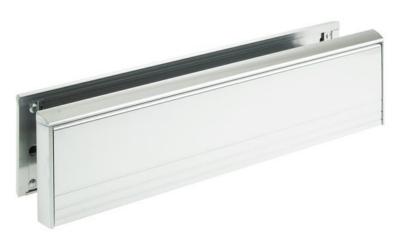

## **Features and Benefits**

- Will suit door thickness of 40 80mm.
- \* Letter Box is a robust moulded frame set with internal and external sprung flaps
- \* The external flap has been designed to be opened to approx. 147º, giving a generous and clear access to the sleeve aperture—Will take a full A4 size mail
- \* A secondary internal nylon brush seal has been introduced to reduce air filtration when in use
- \* Available in White, Gold and Silver