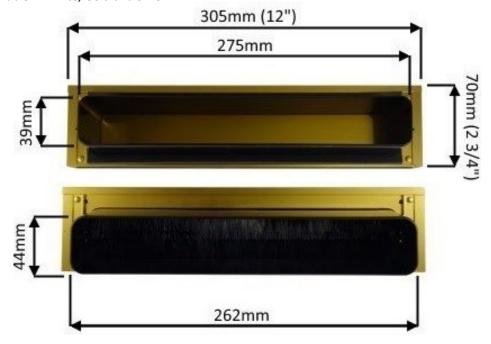

## **Features and Benefits**

- Will suit door thickness of 40 80mm.
- \* Letter Box is a robust moulded frame set with internal and external sprung flaps
- \* The external flap has been designed to be opened to approx. 147º, giving a generous and clear access to the sleeve aperture—Will take a full A4 size mail
- \* A secondary internal nylon brush seal has been introduced to reduce air filtration when in use
- \* Available in White, Gold and Silver