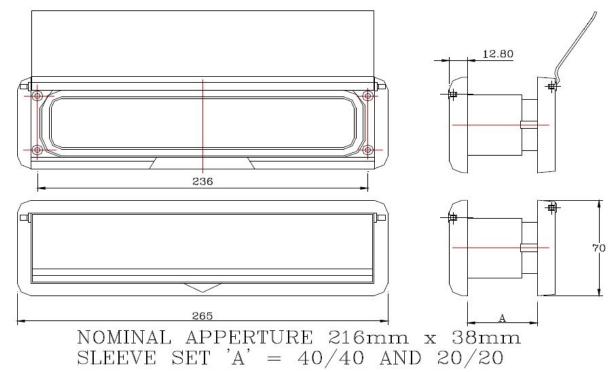

## **Features and Benefits**

- Will suit door thickness of 38 78mm.
- \* Overall Size 265mm x 70mm

Opening Size 216mm x 38mm

- \* Letter Box is a robust moulded frame set with internal and external sprung flaps
- \* The external flap has been designed to be opened to approx. 147º, giving a generous and clear access to the sleeve aperture—Will take a full A4 size mail
- \* A secondary internal nylon brush seal has been introduced to reduce air filtration when in use