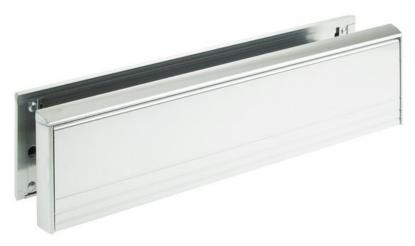

## **Features and Benefits**

- Will suit door thickness of 38 78mm.
- \* Overall Size 265mm x 70mm

Opening Size 216mm x 38mm

- \* Letter Box is a robust moulded frame set with internal and external sprung flaps
- \* The external flap has been designed to be opened to approx. 147º, giving a generous and clear access to the sleeve aperture—Will take a full A4 size mail
- \* A secondary internal nylon brush seal has been introduced to reduce air filtration when in use